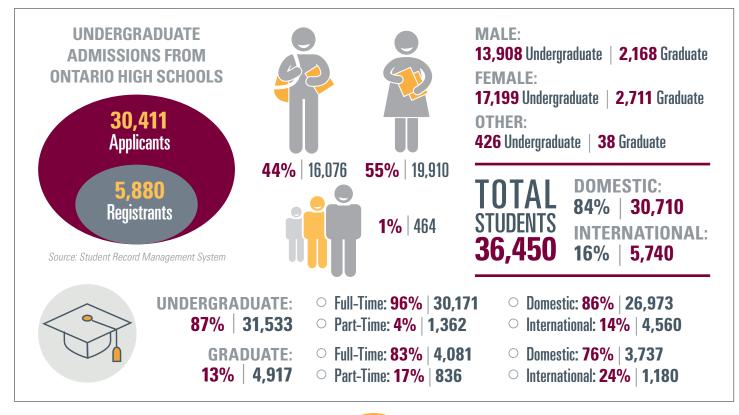

# **Quick Facts Fall 2020** STUDENTS:



# **INTERNATIONAL:**



## UNDERGRADUATE TOTAL HEADCOUNT ENROLMENT BY FACULTY (FALL 2020)

| Business               | 3,74   | 1     |
|------------------------|--------|-------|
| Engineerin             | g   6, | 935   |
| <b>Health Sciences</b> |        | 5,090 |

| Humanities   | 2,256        |
|--------------|--------------|
| Science      | 8,444        |
| Social Scier | nces   4,626 |

Arts & Science | **283** Divinity College | **158** 

November 1, 2020 Student Headcount.

#### **DEGREES AWARDED CY 2020**

|                    | MALE  | FEMALE | OTHER     |                   | MALE  | FEMALE | OTHER     |
|--------------------|-------|--------|-----------|-------------------|-------|--------|-----------|
| Bachelor           | 2,442 | 3,271  | <b>68</b> | Doctoral          | 14