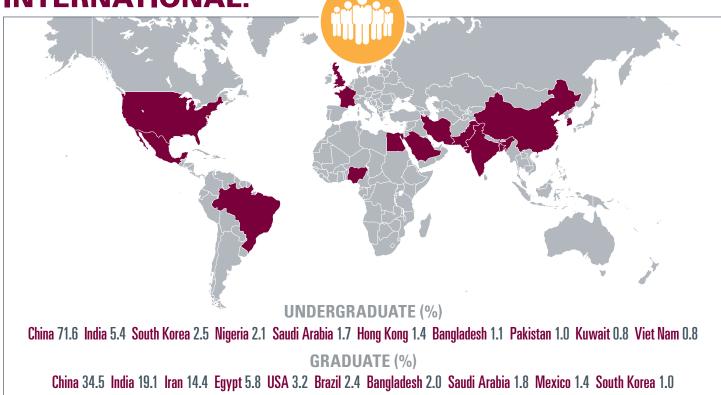

# **Quick Facts Fall 2020** STUDENTS:



# **INTERNATIONAL:**



## UNDERGRADUATE TOTAL HEADCOUNT ENROLMENT BY FACULTY (FALL 2020)

| Business               | 3,74   | 1     |
|------------------------|--------|-------|
| Engineerin             | g   6, | 935   |
| <b>Health Sciences</b> |        | 5,090 |

| Humanities   | 2,256        |
|--------------|--------------|
| Science      | 8,444        |
| Social Scier | nces   4,626 |

Arts & Science | **283** Divinity College | **158** 

November 1, 2020 Student Headcount.

#### **DEGREES AWARDED CY 2020**

|                    | MALE  | FEMALE | OTHER     |                   | MALE  | FEMALE | OTHER     |
|--------------------|-------|--------|-----------|-------------------|-------|--------|-----------|
| Bachelor           | 2,442 | 3,271  | <b>68</b> | Doctoral          | 144   | 102    | 0