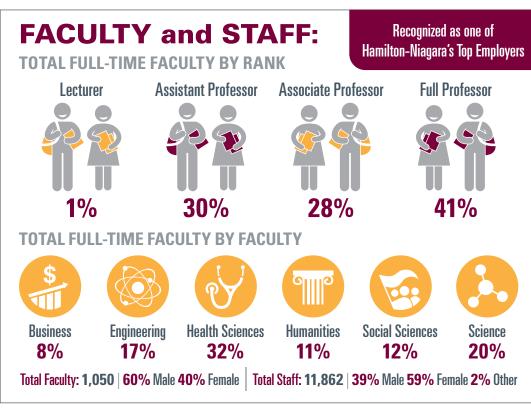

Health Sciences</b> |        | 5,090 |

| Humanities   | 2,256        |
|--------------|--------------|
| Science      | 8,444        |
| Social Scier | nces   4,626 |

Arts & Science | **283** Divinity College | **158** 

November 1, 2020 Student Headcount.

#### **DEGREES AWARDED CY 2020**

|                    | MALE  | FEMALE | OTHER     |                   | MALE  | FEMALE | OTHER     |
|--------------------|-------|--------|-----------|-------------------|-------|--------|-----------|
| Bachelor           | 2,442 | 3,271  | <b>68</b> | Doctoral          | 144   | 102    | 0         |
| First Professional | 115   | 110    | 0         | Graduate Cert/Dip | 12    | 25     | 0         |
| Masters            | 675   | 883    | 14        | Total             | 3,388 | 4,391  | <b>82</b> |



October 1, 2019 Full-Time Faculty. August 27, 2020 Staff Headcount.

## **RANKINGS**:

2020 No. 69 in the world for the Times Higher Education World University Ranking No. 2

in Ontario across ARWU, THE, and QS World University Rankings

ARWU World Ranking | THE World Ranking | QS World Ranking | (Released CY 2020) Faculty Research Intensity **No. 1** in Canada \$404,000 per Faculty member Graduate Student Research Intensity **No. 2** in Canada \$75,100 per Grad student

Total Sponsored Research Income \$372 Million (Research Infosource 2020)

### **205,810** Alumni

**10** Vanier Scholars

> **20** Total Vanier since 2015

**Banting Fellow** 

**3** Nobel Prize Winners

**91%** of Undergraduates continued to 2nd year

81% of Undergraduates graduated within 7 years (2011 cohort)

Canada